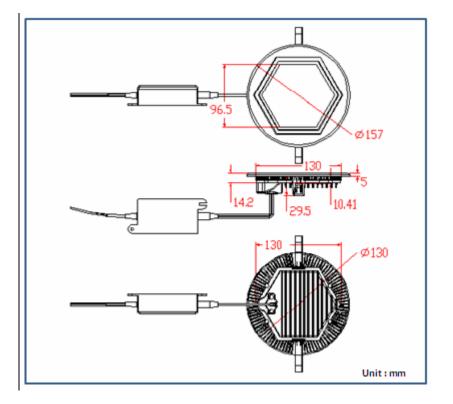

# Package Dimensions (unit:mm)

#### Notes:

All dimensions in mm tolerance is  $\pm 0.5$ mm unless otherwise noted.