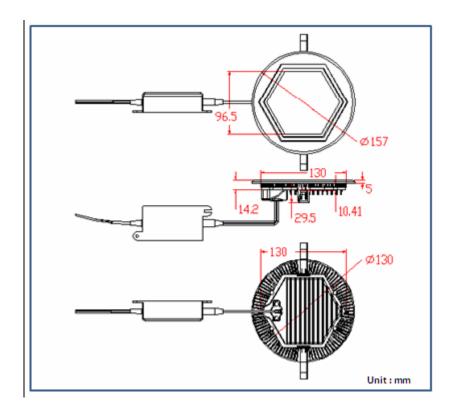

# Package Dimensions (unit:mm)

#### Notes:

All dimensions in mm tolerance is ±0.5mm unless otherwise noted.